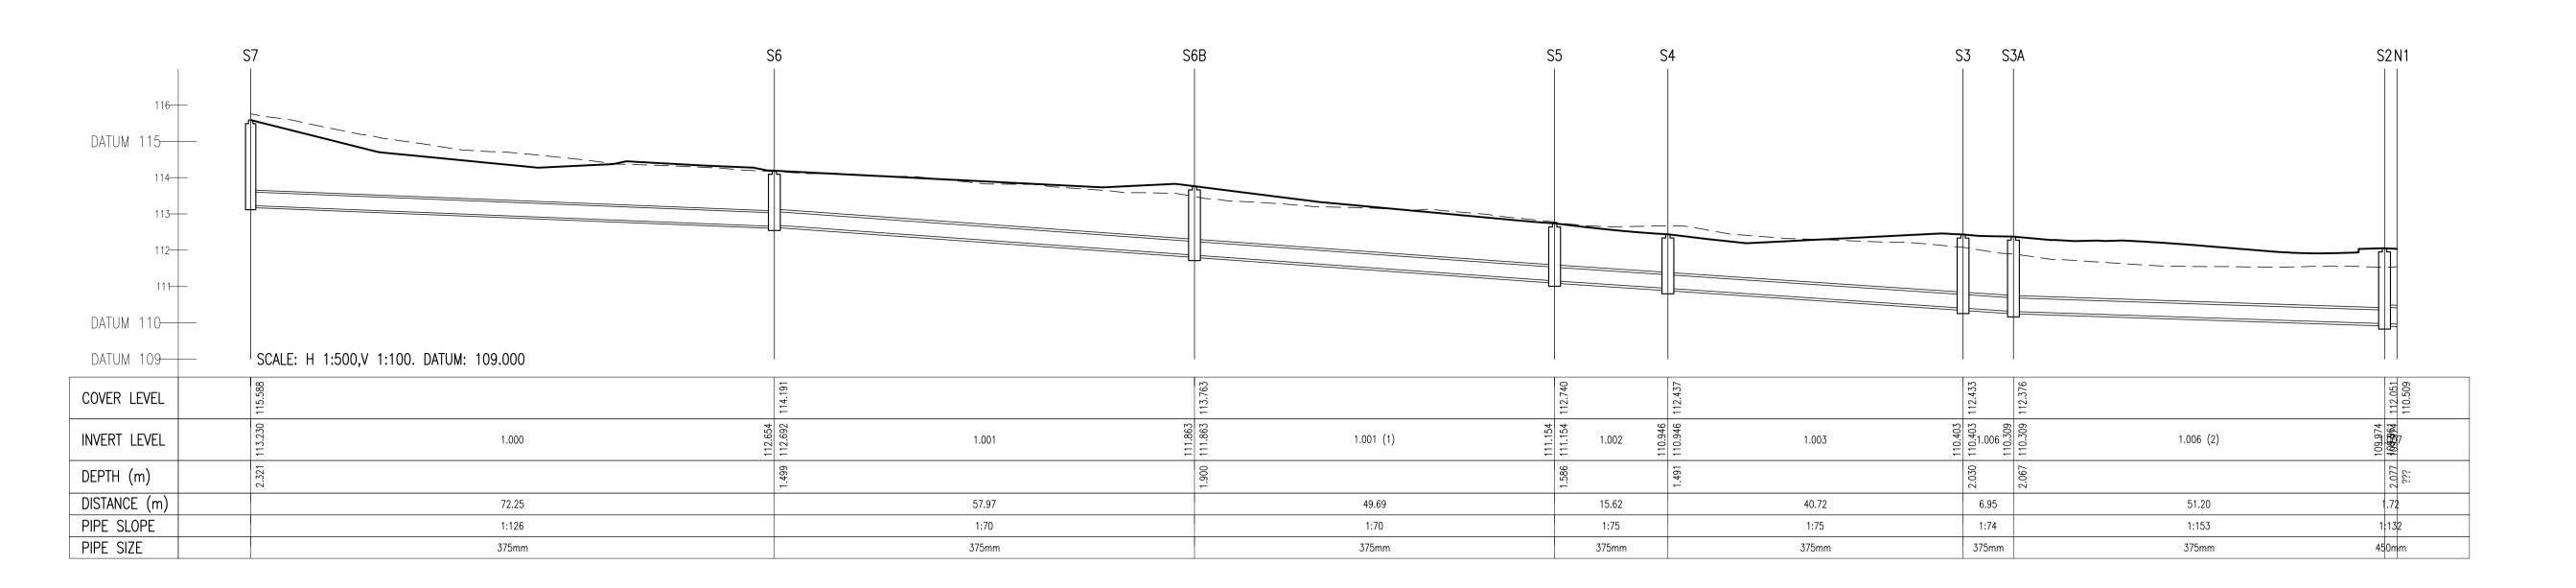

© COPYRIGHT OF THIS DRAWING IS RESERVED BY DBFL CONSULTING ENGINEERS. NO PART SHALL BE REPRODUCED OR TRANSMITTED WITHOUT THEIR WRITTEN PERMISSION.

NO CHANGES OF WHATSOEVER NATURE ARE TO BE MADE TO ANY DETAILS SET OUT OR CONTAINED IN ANY DBFL SPECIFICATIONS OR DRAWINGS UNLESS THE EXPRESS CONSENT HAS BEEN OBTAINED IN ADVANCE, IN WRITING, FROM DBFL.

## NOTES:

- 1. ALL DRAWINGS TO BE CHECKED BY CONTRACTOR ON SITE AND ENGINEER INFORMED OF DISCREPANCIES BEFORE
- 2. ALL LEVELS ARE IN METRES AND ARE RELATED TO ORDNANCE DATUM
- CONTRACTOR SHALL SATISFY HIMSELF AS TO THE ACCURACY OF PAVEMENT LEVELS ON SITE PRIOR TO

COMMENCEMENT OF WORKS ON SITE

- 4. ALL WORKS TO BE CONSTRUCTED IN ACCORDANCE WITH THE NRA SPECIFICATION FOR ROAD WORKS UNLESS NOTED OTHERWISE
- 5. THIS DRAWING IS FOR PLANN